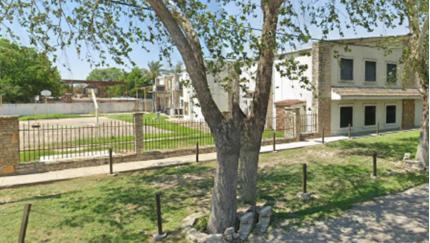

mezzanine light-weighted concrete slab, roof steel structure covered with rolled steel.
- Floor: concrete and ceramic floor
- Substation: 500 KVA
- Docks: 2
- Elevator: 1
- Air conditioning: 6.0 central air 7.5 ton hot-cold York





# ACUÑA INDUSTRIAL BUILDING 01

28,201 SF / 2,620 M<sup>2</sup> Asking Price; \$ 1,350,000 USD

Presa de la Amistad Highway, Acuña, Coahuila

### LAYOUT





### **Contact Us**

#### Ramón Flores

Executive Vice President O+ (81) 8363 1822 D+ (81) 4160 1253 ramon.flores@cbre.com

#### Gabriela Galindo

Analyst Industrial Broker O+(81) 8363 1822 D+ (81) 1824 1721 Erika.galindo@cbre.com

## **CBRE**

# ACUÑA INDUSTRIAL BUILDING 01

28,201 SF / 2,620 M<sup>2</sup> Asking Price; \$ 1,350,000 USD

Presa de la Amistad Highway, Acuña, Coahuila

### **PHOTOS**









### **Contact Us**

#### Ramón Flores

Executive Vice President O+ (81) 8363 1822 D+ (81) 4160 1253 ramon.flores@cbre.com

#### Gabriela Galindo

Analyst Industrial Broker O+(81) 8363 1822 D+ (81) 1824 1721 Erika.galindo@cbre.com