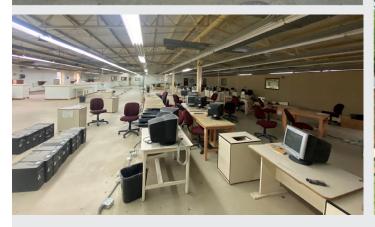

: mezzanine light-weighted concrete slab, roof steel structure covered with rolled steel.
- Floor: concrete and ceramic floor
- Substation: 500 KVA
- Docks: 2
- Elevator: 1
- Air conditioning: 6.0 central air 7.5 ton hot-cold York





# ACUÑA INDUSTRIAL BUILDING 01

28,201 SF / 2,620 M<sup>2</sup> Asking Price; \$ 1,350,000 USD

Presa de la Amistad Highway, Acuña, Coahuila

### LAYOUT





### **Contact Us**

#### Ramón Flores

Executive Vice President O+ (81) 8363 1822 D+ (81) 4160 1253 ramon.flores@cbre.com

#### Gabriela Galindo

Analyst Industrial Broker O+(81) 8363 1822 D+ (81) 1824 1721 Erika.galindo@cbre.com

## **CBRE**

# ACUÑA INDUSTRIAL BUILDING 01

28,201 SF / 2,620 M<sup>2</sup> Asking Price; \$ 1,350,000 USD

Presa de la Amistad Highway, Acuña, Coahuila

### **PHOTOS**









### **Contact Us**

#### Ramón Flores

Executive Vice President O+ (81) 8363 1822 D+ (81) 4160 1253 ramon.flores@cbre.com

#### Gabriela Galindo

Analyst Industrial Broker O+(81) 8363 1822 D+ (81) 1824 1721 Erika.galindo@cbre.com