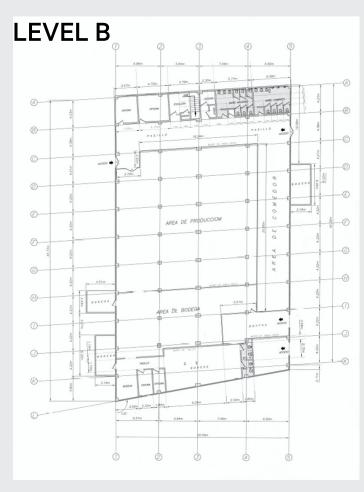

{ SF} / 5,033 \text{ m}^2$ Building:  $28,201 \text{ SF} / 2,620 \text{ m}^2$ Total available area:  $82,375 \text{ SF} / 7,653 \text{ m}^2$ 

#### + Building

- Services: potable water, sewerage system, telephone and electricity.
- Patio: gardens, concrete floor, curbs, sidewalks and signals.
- Building structure: Isolated and continuous footing
- Wall material: block and basecoat plaster
- Roof material: mezzanine light-weighted concrete slab, roof steel structure covered with rolled steel.
- Floor: concrete and ceramic floor
- Substation: 500 KVA
- Docks: 2
- Elevator: 1
- Air conditioning: 6.0 central air 7.5 ton hot-cold York





# ACUÑA INDUSTRIAL BUILDING 01

28,201 SF / 2,620 M<sup>2</sup> Asking Price; \$ 1,350,000 USD

Presa de la Amistad Highway, Acuña, Coahuila

### LAYOUT





### **Contact Us**

#### Ramón Flores

Executive Vice President O+ (81) 8363 1822 D+ (81) 4160 1253 ramon.flores@cbre.com

#### Gabriela Galindo

Analyst Industrial Broker O+(81) 8363 1822 D+ (81) 1824 1721 Erika.galindo@cbre.com

## **CBRE**

# ACUÑA INDUSTRIAL BUILDING 01

28,201 SF / 2,620 M<sup>2</sup> Asking Price; \$ 1,350,000 USD

Presa de la Amistad Highway, Acuña, Coahuila

### **PHOTOS**









### **Contact Us**

#### Ramón Flores

Executive Vice President O+ (81) 8363 1822 D+ (81) 4160 1253 ramon.flores@cbre.com

#### Gabriela Galindo

Analyst Industrial Broker O+(81) 8363 1822 D+ (81) 1824 1721 Erika.galindo@cbre.com