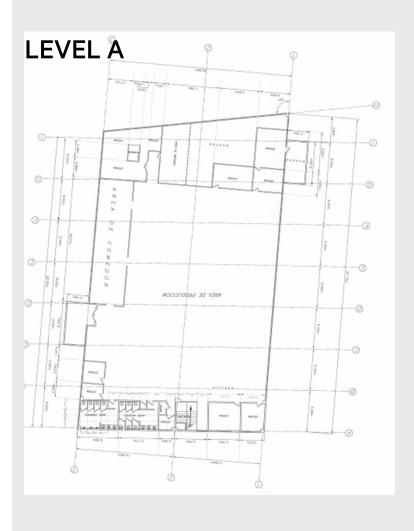

xt{ SF} / 5,033 \text{ m}^2$ Building:  $28,201 \text{ SF} / 2,620 \text{ m}^2$ Total available area:  $82,375 \text{ SF} / 7,653 \text{ m}^2$ 

#### + Building

- Services: potable water, sewerage system, telephone and electricity.
- Patio: gardens, concrete floor, curbs, sidewalks and signals.
- Building structure: Isolated and continuous footing
- Wall material: block and basecoat plaster
- Roof material: mezzanine light-weighted concrete slab, roof steel structure covered with rolled steel.
- Floor: concrete and ceramic floor
- Substation: 500 KVA
- Docks: 2
- Elevator: 1
- Air conditioning: 6.0 central air 7.5 ton hot-cold York





# ACUÑA INDUSTRIAL BUILDING 01

28,201 SF / 2,620 M<sup>2</sup> Asking Price; \$ 1,350,000 USD

Presa de la Amistad Highway, Acuña, Coahuila

### LAYOUT





### **Contact Us**

#### Ramón Flores

Executive Vice President O+ (81) 8363 1822 D+ (81) 4160 1253 ramon.flores@cbre.com

#### Gabriela Galindo

Analyst Industrial Broker O+(81) 8363 1822 D+ (81) 1824 1721 Erika.galindo@cbre.com

## **CBRE**

# ACUÑA INDUSTRIAL BUILDING 01

28,201 SF / 2,620 M<sup>2</sup> Asking Price; \$ 1,350,000 USD

Presa de la Amistad Highway, Acuña, Coahuila

### **PHOTOS**









### **Contact Us**

#### Ramón Flores

Executive Vice President O+ (81) 8363 1822 D+ (81) 4160 1253 ramon.flores@cbre.com

#### Gabriela Galindo

Analyst Industrial Broker O+(81) 8363 1822 D+ (81) 1824 1721 Erika.galindo@cbre.com