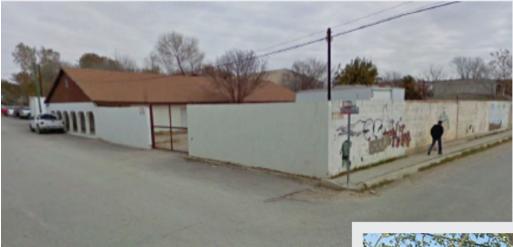

rial: mezzanine light-weighted concrete slab, roof steel structure covered with rolled steel.
- Floor: concrete and ceramic floor
- Substation: 500 KVA
- Docks: 2
- Elevator: 1
- Air conditioning: 6.0 central air 7.5 ton hot-cold York





# ACUÑA INDUSTRIAL BUILDING 01

28,201 SF / 2,620 M<sup>2</sup> Asking Price; \$ 1,350,000 USD

Presa de la Amistad Highway, Acuña, Coahuila

### LAYOUT





### **Contact Us**

#### Ramón Flores

Executive Vice President O+ (81) 8363 1822 D+ (81) 4160 1253 ramon.flores@cbre.com

#### Gabriela Galindo

Analyst Industrial Broker O+(81) 8363 1822 D+ (81) 1824 1721 Erika.galindo@cbre.com

## **CBRE**

# ACUÑA INDUSTRIAL BUILDING 01

28,201 SF / 2,620 M<sup>2</sup> Asking Price; \$ 1,350,000 USD

Presa de la Amistad Highway, Acuña, Coahuila

### **PHOTOS**









### **Contact Us**

#### Ramón Flores

Executive Vice President O+ (81) 8363 1822 D+ (81) 4160 1253 ramon.flores@cbre.com

#### Gabriela Galindo

Analyst Industrial Broker O+(81) 8363 1822 D+ (81) 1824 1721 Erika.galindo@cbre.com