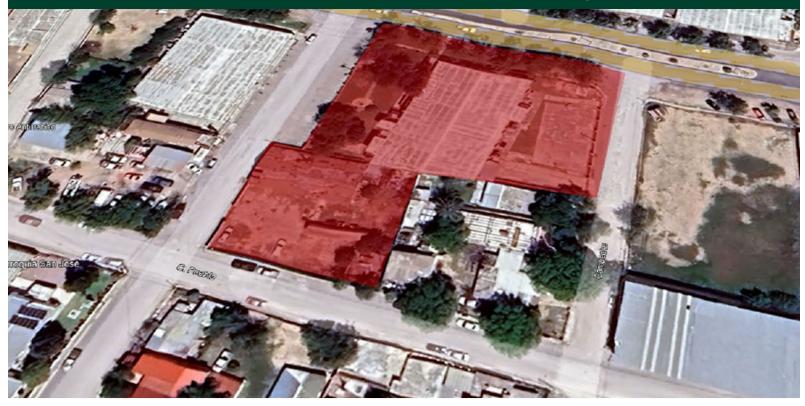

# ACUÑA INDUSTRIAL BUILDING 01

28,201 SF / 2,620 M<sup>2</sup> Asking Price; \$ 1,350,000 USD

Presa de la Amistad Highway, Acuña, Coahuila

#### + AREA

Land:  $54,174 \text{ SF} / 5,033 \text{ m}^2$ Building:  $28,201 \text{ SF} / 2,620 \text{ m}^2$ Total available area:  $82,375 \text{ SF} / 7,653 \text{ m}^2$ 