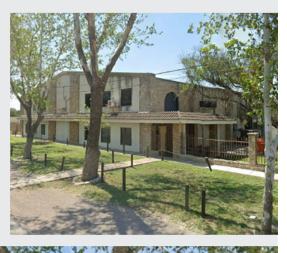

al: mezzanine light-weighted concrete slab, roof steel structure covered with rolled steel.
- Floor: concrete and ceramic floor
- Substation: 500 KVA
- Docks: 2
- Elevator: 1
- Air conditioning: 6.0 central air 7.5 ton hot-cold York





# ACUÑA INDUSTRIAL BUILDING 01

28,201 SF / 2,620 M<sup>2</sup> Asking Price; \$ 1,350,000 USD

Presa de la Amistad Highway, Acuña, Coahuila

### LAYOUT





### **Contact Us**

#### Ramón Flores

Executive Vice President O+ (81) 8363 1822 D+ (81) 4160 1253 ramon.flores@cbre.com

#### Gabriela Galindo

Analyst Industrial Broker O+(81) 8363 1822 D+ (81) 1824 1721 Erika.galindo@cbre.com

## **CBRE**

# ACUÑA INDUSTRIAL BUILDING 01

28,201 SF / 2,620 M<sup>2</sup> Asking Price; \$ 1,350,000 USD

Presa de la Amistad Highway, Acuña, Coahuila

### **PHOTOS**









### **Contact Us**

#### Ramón Flores

Executive Vice President O+ (81) 8363 1822 D+ (81) 4160 1253 ramon.flores@cbre.com

#### Gabriela Galindo

Analyst Industrial Broker O+(81) 8363 1822 D+ (81) 1824 1721 Erika.galindo@cbre.com