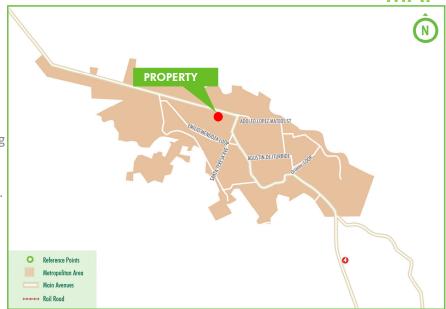

# ACUÑA INDUSTRIAL BUILDING 01

28,201 SF / 2,620 M<sup>2</sup> Asking Price; \$ 1,350,000 USD

Presa de la Amistad Highway, Acuña, Coahuila